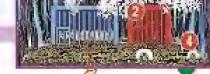

## HOOKTATE

MANY A BRAVE ADVENTURER HAS ENTERED HOOK-TAIL CASTLE, ONLY TO END UP AS A PILE OF BONES NOW THE LAND MUST PIN ITS HOPES ON A SLIGHTLY OVERWEIGHT PLUMBER AND A COWARDLY KOOPA

| ENEMIES        | HP | ATK | DEF | Pg. |            | HP | ATK | DEF | Pg. |              | HP | ATK | DEF | Pg, |
|----------------|----|-----|-----|-----|------------|----|-----|-----|-----|--------------|----|-----|-----|-----|
| 🚭 DULL BONES   | 1  | 2   | 1   | 98  | PARAGOOMBA | 2  | 1   | 0   | 103 | RED BONES    | 5  | 3   | 1   | 104 |
| 🍇 KDOPA TROOPA | 4  | 2   | 1   | 101 | PARATROOPA | 4  | 2   | 1   | 103 | SPIKY GOOMBA | 2  | 2   | 0   | 105 |

START

PETAL MEADOWS (PG. 28)

HP PLUS

Use Koops's Shell Toss to snag the HP Plus badge.

To reach this Life Shroom, drop from the far edge of the walkway overhead, then turn sideways to squeeze through the bars.

#### AERIAL APPROACH

The bridge to Hooktail Eastle is out, so you'll need to find some other way to reach the gate. Drop to the platforms below the bridge first to grab the HP Plus badge, then head back inside the room to your left and bounce off the spring to the upper level.

Spend six coms to replenish your health if need be, then go outside and take off from the paper-sirplane panel. To make it across the water, you'll have to tilt the Control Stick left a bit to give yourself more lift.